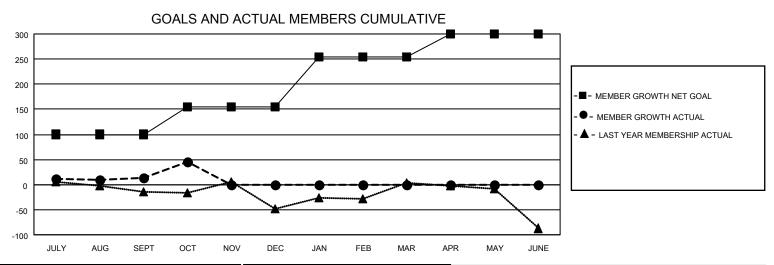

## MONTHLY MEMBERSHIP PROGRESS REPORT

LOCATION LEBANON District 351 Results as of: 10/31/2022

| Clubs RESULTS FOR 2022-2023 |   |   |   | Members RESULTS FOR 2022-2023 |     |     |    |
|-----------------------------|---|---|---|-------------------------------|-----|-----|----|
|                             |   |   |   |                               |     |     |    |
| JULY/AUG/SEPT               | 1 | 0 | 0 | JULY/AUG/SEPT                 | 100 | 120 | 93 |
| OCT/NOV/DEC                 | 1 | 1 | 0 | OCT/NOV/DEC                   | 55  | 41  | 6  |
| JAN/FEB/MAR                 | 1 | 0 | 0 | JAN/FEB/MAR                   | 100 | 0   | 0  |
| APR/MAY/JUNE                | 1 | 0 | 0 | APR/MAY/JUNE                  | 45  | 0   | 0  |