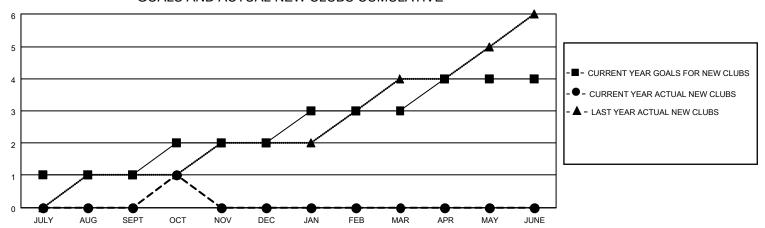

## MONTHLY MEMBERSHIP PROGRESS REPORT

LOCATION LEBANON District 351 Results as of: 10/31/2022

| Clubs RESULTS FOR 2022-2023 |   |   |   | Members RESULTS FOR 2022-2023 |     |     |    |
|-----------------------------|---|---|---|-------------------------------|-----|-----|----|
|                             |   |   |   |                               |     |     |    |
| JULY/AUG/SEPT               | 1 | 0 | 0 | JULY/AUG/SEPT                 | 100 | 120 | 93 |
| OCT/NOV/DEC                 | 1 | 1 | 0 | OCT/NOV/DEC                   | 55  | 41  | 6  |
| JAN/FEB/MAR                 | 1 | 0 | 0 | JAN/FEB/MAR                   | 100 | 0   | 0  |
| APR/MAY/JUNE                | 1 | 0 | 0 | APR/MAY/JUNE                  | 45  | 0   | 0  |